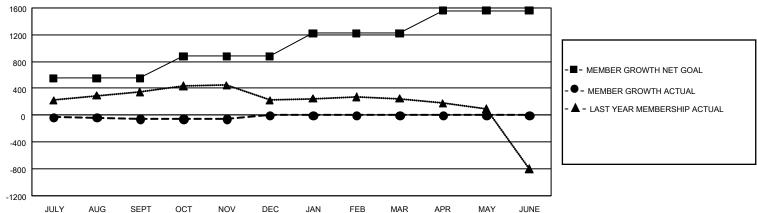

## GMT Constitutional Area 5 - J, Group G

REPORT DOES NOT INCLUDE CLUBS IN UNDISTRICTED AREAS.

| Clubs         |               |             |               | Members               |                        |                         |                                                    |  |
|---------------|---------------|-------------|---------------|-----------------------|------------------------|-------------------------|----------------------------------------------------|--|
|               | RESULTS FOR   | R 2020-2021 |               | RESULTS FOR 2020-2021 |                        |                         |                                                    |  |
| QUARTER       | NEW CLUB GOAL | NEW CLUBS   | DROPPED CLUBS | QUARTER MEME          | BER GROWTH NET<br>GOAL | MEMBER GROWTH<br>ACTUAL | DROPPED<br>MEMBERS ACTUAL<br>(including transfers) |  |
| JULY/AUG/SEPT | 0             | 0           | 2             | JULY/AUG/SEPT         | 550                    | 378                     | 409                                                |  |
| OCT/NOV/DEC   | 3             | 0           | 1             | OCT/NOV/DEC           | 330                    | 158                     | 157                                                |  |
| JAN/FEB/MAR   | 12            | 0           | 0             | JAN/FEB/MAR           | 340                    | 0                       | 0                                                  |  |
| APR/MAY/JUNE  | 3             | 0           | 0             | APR/MAY/JUNE          | 341                    | 0                       | 0                                                  |  |