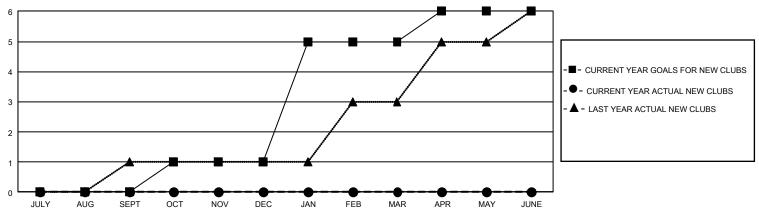

## GMT Constitutional Area 5 - J, Group G

REPORT DOES NOT INCLUDE CLUBS IN UNDISTRICTED AREAS.

| Clubs         |               |             |               | Members               |                        |                         |                                                    |  |
|---------------|---------------|-------------|---------------|-----------------------|------------------------|-------------------------|----------------------------------------------------|--|
|               | RESULTS FOR   | R 2020-2021 |               | RESULTS FOR 2020-2021 |                        |                         |                                                    |  |
| QUARTER       | NEW CLUB GOAL | NEW CLUBS   | DROPPED CLUBS | QUARTER MEME          | BER GROWTH NET<br>GOAL | MEMBER GROWTH<br>ACTUAL | DROPPED<br>MEMBERS ACTUAL<br>(including transfers) |  |
| JULY/AUG/SEPT | 0             | 0           | 2             | JULY/AUG/SEPT         | 550                    | 378                     | 409                                                |  |
| OCT/NOV/DEC   | 3             | 0           | 1             | OCT/NOV/DEC           | 330                    | 158                     | 157                                                |  |
| JAN/FEB/MAR   | 12            | 0           | 0             | JAN/FEB/MAR           | 340                    | 0                       | 0                                                  |  |
| APR/MAY/JUNE  | 3             | 0           | 0             | APR/MAY/JUNE          | 341                    | 0                       | 0                                                  |  |